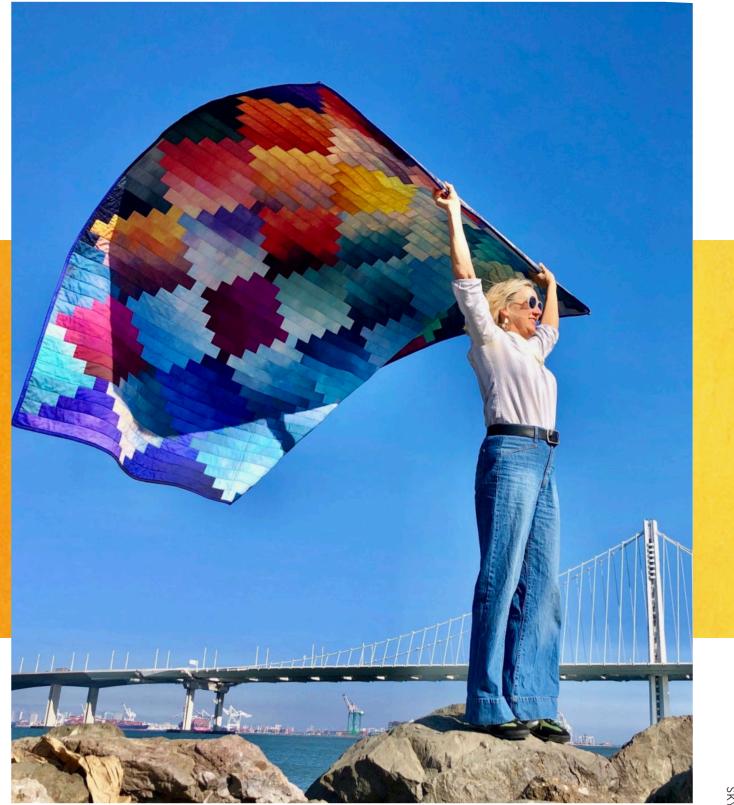

# SKYOMBRÉ jemiker Sampon

SKY Ombré is my love letter to makers who rejoice through color and embrace hue-liberation! With 16 new fabrics, The Reflection series adds to the 30 Original SKY bringing to market a total of 46 luscious full range ombrés. That is over a thousand colors at your fingertips!

In 2019, the Original SKY focused on the colors we see above us from dawn to midnight, capturing layered nuances of light and clouds all digitally printed in exquisite detail based on my

paintings. With the 16 piece Reflection series, I focused

on how nature reflects back to the sky, like the color blend of a peony petal, the pulsing green of a California spring or the juicy glow of a freshly split pomegranate. The range varies from pale hints of color to deep darks and brilliant saturated hues. Like a seasoned artist who has a deep understanding of color, working with SKY Ombrés will inspire your inner creator and make you more color confident. I promise.