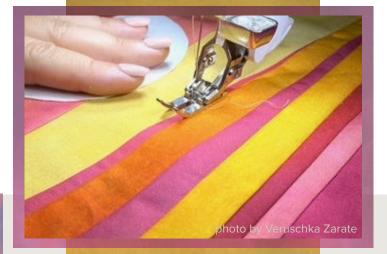

#### Sorbet Sunset by Veruschka Zarate | 15" X 21 ½"

patternetsy.com/shop/PrideandJoyQuilting<br/>*Kit friendly*fabric½ yd each: AJSD-21047-20 Amethyst,<br/>101 Flame, 94 Cardinal, 226 Peony, 281<br/>Pomegranate, 291 Curry