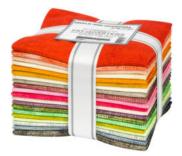

Half To Have It: Reflections 16 pieces, 8 yards HTHI-118-16

Half To Have It: Sunrise 15 pieces, 7.5 yards HTHI-116-15

Chalk and Charcoal: SKY Coordinates 20 fat-quarter pieces, 5 yards FQ-1870-20

Half To Have It: Sunset 15 pieces, 7.5 yards HTHI-117-15