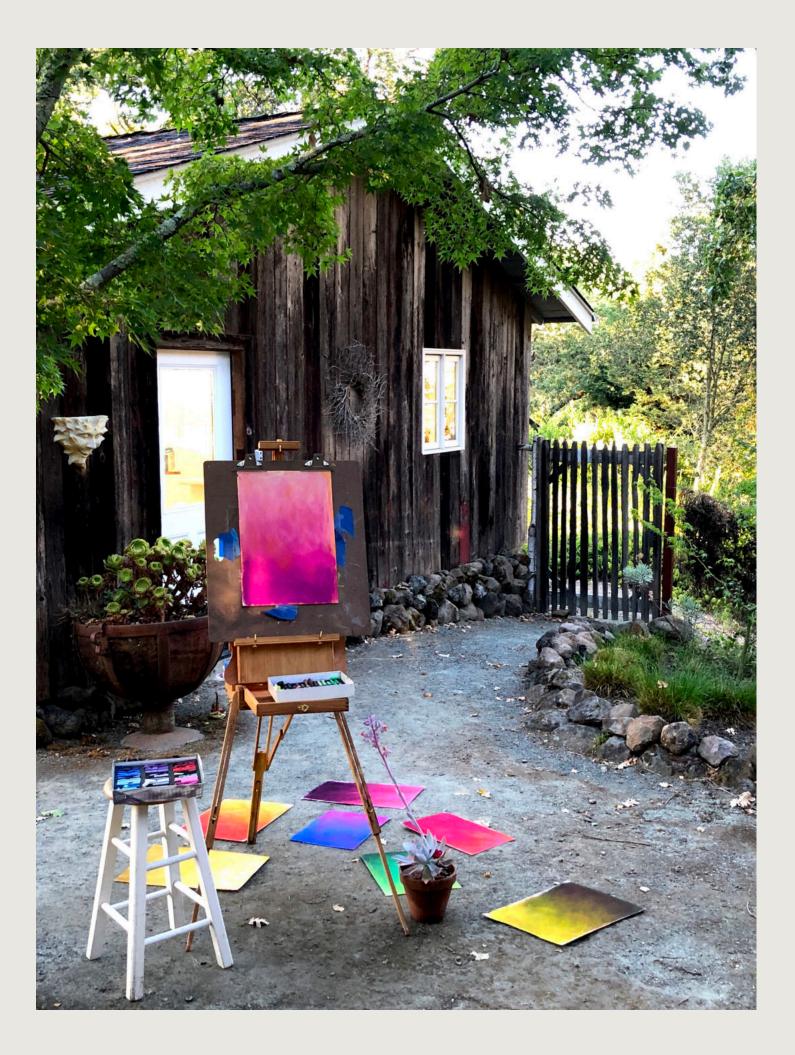

In 2019, the Original SKY focused on the colors we see above us from dawn to midnight, capturing layered nuances of light and clouds all digitally printed in exquisite detail based on my

paintings. With the 16 piece Reflection series, I focused

on how nature reflects back to the sky, like the color blend of a peony petal, the pulsing green of a California spring or the juicy glow of a freshly split pomegranate. The range varies from pale hints of color to deep darks and brilliant saturated hues. Like a seasoned artist who has a deep understanding of color, working with SKY Ombrés will inspire your inner creator and make you more color confident. I promise.