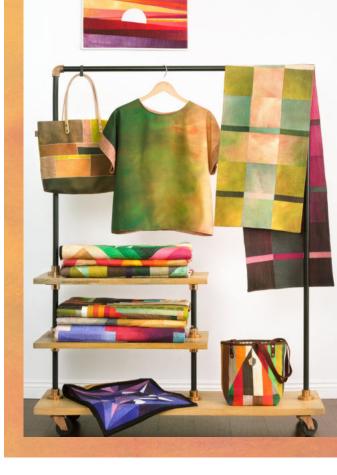

The lookbook features 12 projects. I invited designers to work with SKY and highlight their talents on the following pages. You'll love what's created. If you are a newbie to ombrés, begin with the **Modern Madras Tablerunner** or the **Ombré Tote**, perfect projects to experience the magic of SKY. I have online classes at **Creative Spark Online Learning** that dive deep into how to work with SKY (creativespark.ctpub.com). For the more seasoned maker, try the **SKY Log Cabin** or **Finger Paints Quilt**, both add Chalk and Charcoal

**Book Features 6 Projects** 

New SKY precuts feature a Half To Have It, a Roll-Up and a coordinating Chalk and Charcoal Fat-Quarter bundle.

Precuts are the perfect way to get all 46 ombrés in half yard cuts and you can still buy the original Have To Have It in Sunrise and Sunset. Lucky You! The SKY 2021 Roll-Up features all 16 new colors and original has all 30 colors. Get all the colors to make precut friendly projects also featured in Jennifer's OMBRÉ QUILTS book (C&T Publishing).