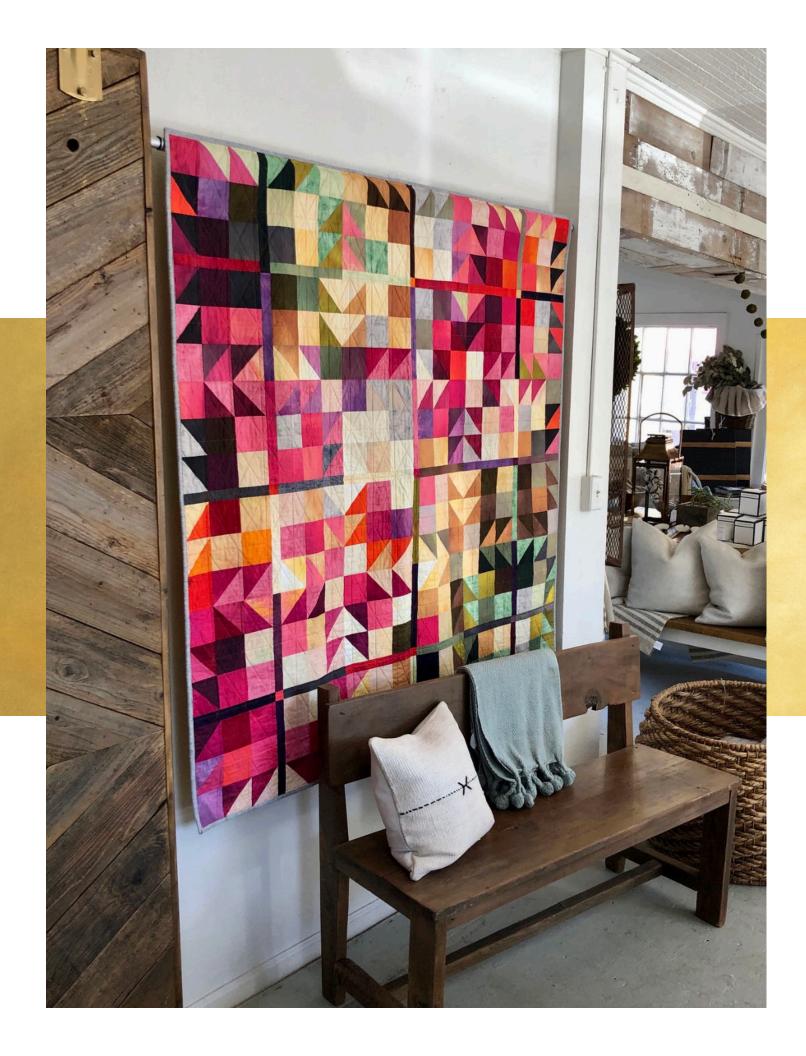

# SKYOMBRÉ jemiker Sampon

SKY Ombré is my love letter to makers who rejoice through color and embrace hue-liberation! With 16 new fabrics, The Reflection series adds to the 30 Original SKY bringing to market a total of 46 luscious full range ombrés. That is over a thousand colors at your fingertips!

In 2019, the Original SKY focused on the colors we see above us from dawn to midnight, capturing layered nuances of light and clouds all digitally printed in exquisite detail based on my

paintings. With the 16 piece Reflection series, I focused

on how nature reflects back to the sky, like the color blend of a peony petal, the pulsing green of a California spring or the juicy glow of a freshly split pomegranate. The range varies from pale hints of color to deep darks and brilliant saturated hues. Like a seasoned artist who has a deep understanding of color, working with SKY Ombrés will inspire your inner creator and make you more color confident. I promise.