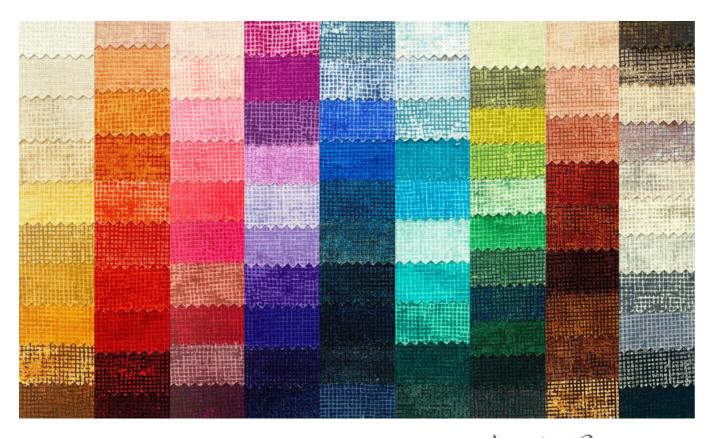

#### SKY Ombré 46 Colors (AJSD)(\*16 New Colors)

Cardinal\* 21047-94

Flame\* 21047-101

Sundance 18709-324

Mist 18709-245

Sunset 18709-206

Ember 18709-285

Pomegranate\* 21047-281

Heather 18709-414

Peony\* 21047-226

Sunburst 18709-209

Cerise 18709-363

**Opal** 18709-89

Blush 18709-96

Dawn 18709-208

Amethyst\* 21047-20

Atmosphere 18709-278

Slate\* 21047-66

Curry\* 21047-291

**Pistachio\*** 21047-52

Shadow 18709-304

Eggplant\* 21047-25

Honey\* 21047-138

Desert Green\* 21047-384

Sea Glass 18709-333

Bison\* 21047-454

**Pearl\*** 21047-90

Grass\* 21047-47

Turkish Sea 18709-311

Chestnut\* 21047-342

Aloe\* 21047-36

Tornado 18709-431

**Spa** 18709-264

**Powder** 18709-65

Celestial 18709-325

Fog 18709-336

Storm 18709-300

Cloud 18709-216

Haze 18709-410

**Sky** 18709-63

Prairie Sky 18709-388

Noble Purple 18709-413

Nightfall 18709-231

**Ocean** 18709-59