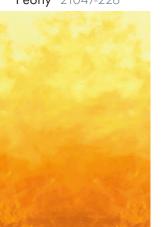

#### SKY Ombré 46 Colors (AJSD)(\*16 New Colors)

Cardinal\* 21047-94

Flame\* 21047-101

Sundance 18709-324

Mist 18709-245

Sunset 18709-206

Ember 18709-285

Pomegranate\* 21047-281