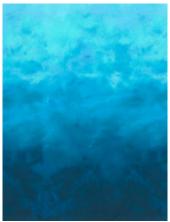

# SKYOMBRÉ jemiker Sampon

SKY Ombré is my love letter to makers who rejoice through color and embrace hue-liberation! With 16 new fabrics, The Reflection series adds to the 30 Original SKY bringing to market a total of 46 luscious full range ombrés. That is over a thousand colors at your fingertips!

In 2019, the Original SKY focused on the colors we see above us from dawn to midnight, capturing layered nuances of light and clouds all digitally printed in exquisite detail based on my

paintings. With the 16 piece Reflection series, I focused

on how nature reflects back to the sky, like the color blend of a peony petal, the pulsing green of a California spring or the juicy glow of a freshly split pomegranate. The range varies from pale hints of color to deep darks and brilliant saturated hues. Like a seasoned artist who has a deep understanding of color, working with SKY Ombrés will inspire your inner creator and make you more color confident. I promise.