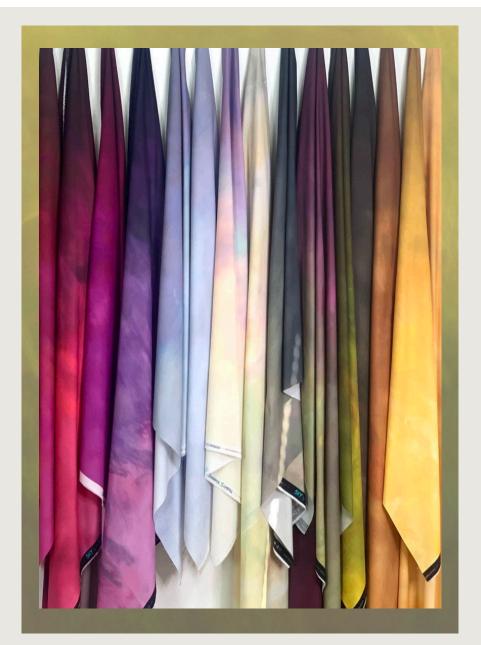

# SKYOMBRÉ jemiker Sampon

SKY Ombré is my love letter to makers who rejoice through color and embrace hue-liberation! With 16 new fabrics, The Reflection series adds to the 30 Original SKY bringing to market a total of 46 luscious full range ombrés. That is over a thousand colors at your fingertips!

In 2019, the Original SKY focused on the colors we see above us from dawn to midnight, capturing layered nuances of light and clouds all digitally printed in exquisite detail based on my

paintings. With the 16 piece Reflection series, I focused

on how nature reflects back to the sky, like the color blend of a peony petal, the pulsing green of a California spring or the juicy glow of a freshly split pomegranate. The range varies from pale hints of color to deep darks and brilliant saturated hues. Like a seasoned artist who has a deep understanding of color, working with SKY Ombrés will inspire your inner creator and make you more color confident. I promise.