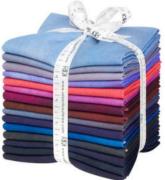

# SKYOMBRÉ jemiker Sampon

SKY Ombré is my love letter to makers who rejoice through color and embrace hue-liberation! With 16 new fabrics, The Reflection series adds to the 30 Original SKY bringing to market a total of 46 luscious full range ombrés. That is over a thousand colors at your fingertips!

#### SKY Ombré 46 Colors (AJSD)(\*16 New Colors)

Cardinal\* 21047-94

Flame\* 21047-101

Sundance 18709-324

Mist 18709-245

Sunset 18709-206

Ember 18709-285

Pomegranate\* 21047-281

Heather 18709-414

Peony\* 21047-226

Sunburst 18709-209

Cerise 18709-363

**Opal** 18709-89

Blush 18709-96

Dawn 18709-208

Amethyst\* 21047-20

Atmosphere 18709-278

Slate\* 21047-66

Curry\* 21047-291

**Pistachio\*** 21047-52

Shadow 18709-304

Eggplant\* 21047-25

Honey\* 21047-138

Desert Green\* 21047-384

Sea Glass 18709-333

Bison\* 21047-454

**Pearl\*** 21047-90

Grass\* 21047-47

Turkish Sea 18709-311

Chestnut\* 21047-342

Aloe\* 21047-36

Tornado 18709-431

**Spa** 18709-264

**Powder** 18709-65

Celestial 18709-325

Fog 18709-336

Storm 18709-300

Cloud 18709-216

Haze 18709-410

**Sky** 18709-63

Prairie Sky 18709-388

Noble Purple 18709-413

Nightfall 18709-231

**Ocean** 18709-59