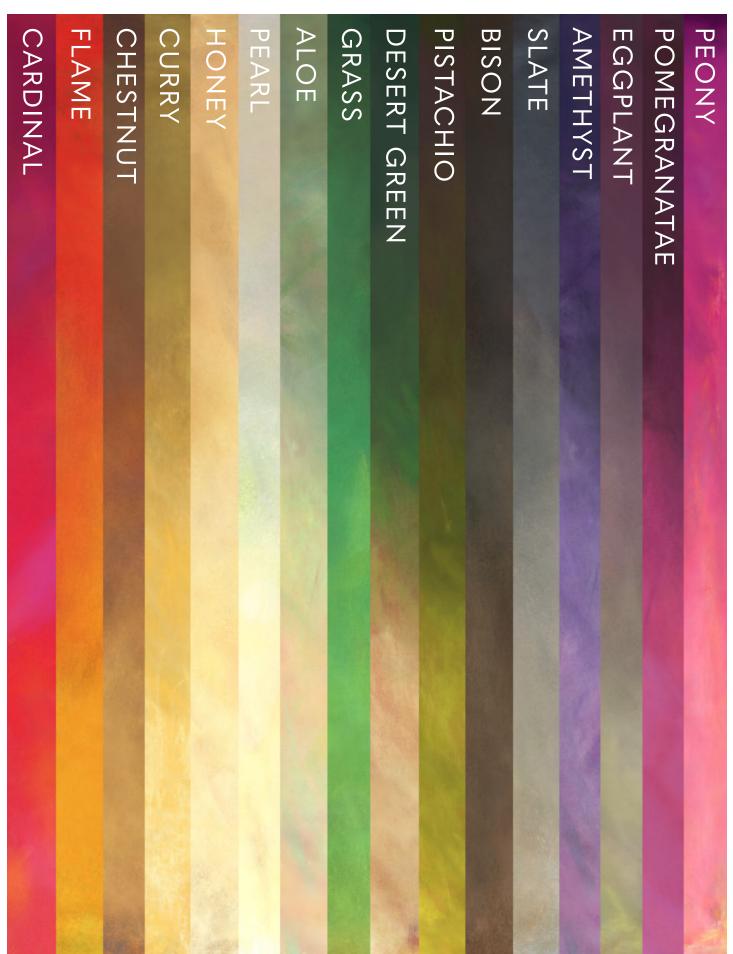

#### SKY Ombré 46 Colors (AJSD)(\*16 New Colors)

Cardinal\* 21047-94

Flame\* 21047-101

Sundance 18709-324

Mist 18709-245

Sunset 18709-206

Ember 18709-285

Pomegranate\* 21047-281

Heather 18709-414

Peony\* 21047-226

Sunburst 18709-209

Cerise 18709-363

**Opal** 18709-89

Blush 18709-96

Dawn 18709-208

Amethyst\* 21047-20

Atmosphere 18709-278

Slate\* 21047-66

Curry\* 21047-291

**Pistachio\*** 21047-52

Shadow 18709-304

Eggplant\* 21047-25

Honey\* 21047-138

Desert Green\* 21047-384

Sea Glass 18709-333

Bison\* 21047-454

**Pearl\*** 21047-90

Grass\* 21047-47

Turkish Sea 18709-311

Chestnut\* 21047-342

Aloe\* 21047-36

Tornado 18709-431

**Spa** 18709-264

**Powder** 18709-65

Celestial 18709-325

Fog 18709-336

Storm 18709-300

Cloud 18709-216

Haze 18709-410

**Sky** 18709-63

Prairie Sky 18709-388

Noble Purple 18709-413

Nightfall 18709-231

**Ocean** 18709-59