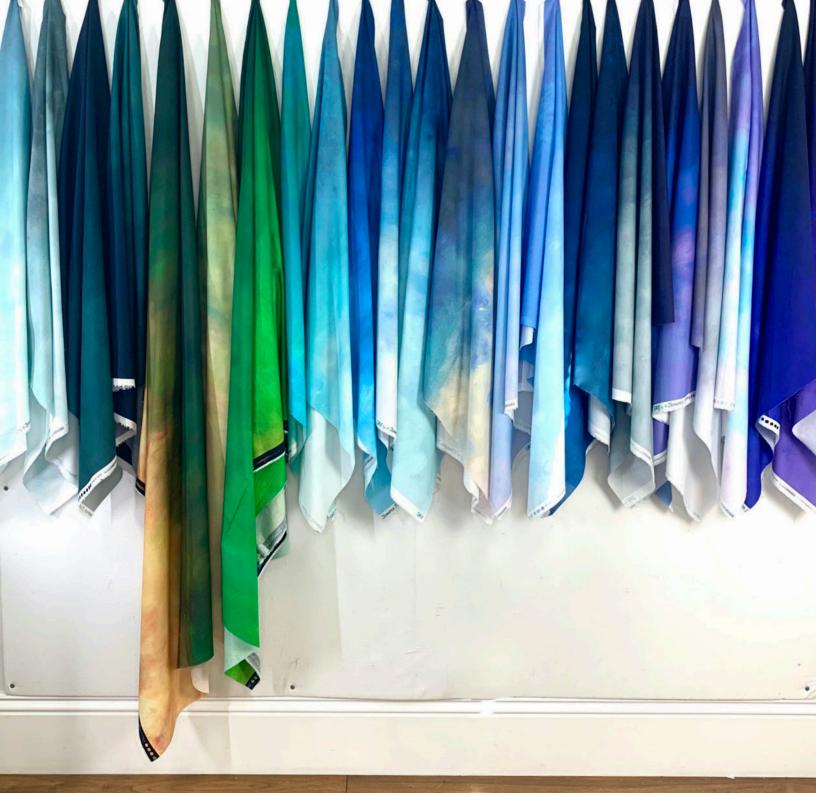

# SKYOMBRÉ jemiker Sampon

SKY Ombré is my love letter to makers who rejoice through color and embrace hue-liberation! With 16 new fabrics, The Reflection series adds to the 30 Original SKY bringing to market a total of 46 luscious full range ombrés. That is over a thousand colors at your fingertips!

on how nature reflects back to the sky, like the color blend of a peony petal, the pulsing green of a California spring or the juicy glow of a freshly split pomegranate. The range varies from pale hints of color to deep darks and brilliant saturated hues. Like a seasoned artist who has a deep understanding of color, working with SKY Ombrés will inspire your inner creator and make you more color confident. I promise.