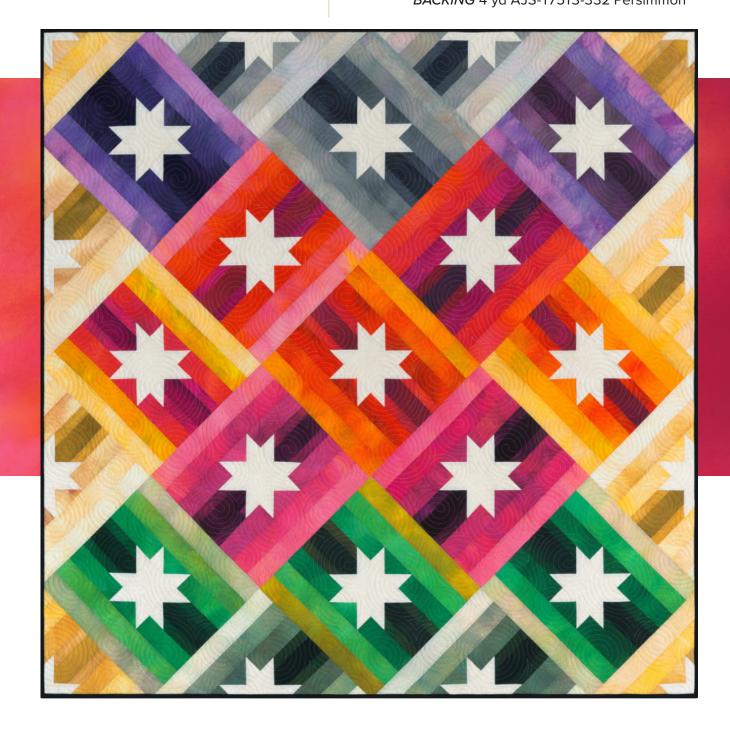

#### Slanted Star Quilt by Mandi Persell | 67 ½" x 67 ½"

pattern | sewcialstitch.com *Kit friendly*  fabric | 1 HTHI Reflections Tower (AJSD-21047-454 Bison and 342 Chestnuts are not used). STARS 11/8 yd AJS-17513-83 Vintage White

> BINDING ½ yd AJS-17513-02 Black BACKING 4 yd AJS-17513-332 Persimmon