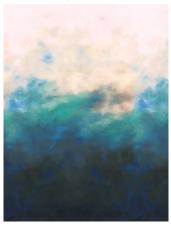

# SKYOMBRÉ jemiker Sampon

SKY Ombré is my love letter to makers who rejoice through color and embrace hue-liberation! With 16 new fabrics, The Reflection series adds to the 30 Original SKY bringing to market a total of 46 luscious full range ombrés. That is over a thousand colors at your fingertips!

In 2019, the Original SKY focused on the colors we see above us from dawn to midnight, capturing layered nuances of light and clouds all digitally printed in exquisite detail based on my

paintings. With the 16 piece Reflection series, I focused

on how nature reflects back to the sky, like the color blend of a peony petal, the pulsing green of a California spring or the juicy glow of a freshly split pomegranate. The range varies from pale hints of color to deep darks and brilliant saturated hues. Like a seasoned artist who has a deep understanding of color, working with SKY Ombrés will inspire your inner creator and make you more color confident. I promise.