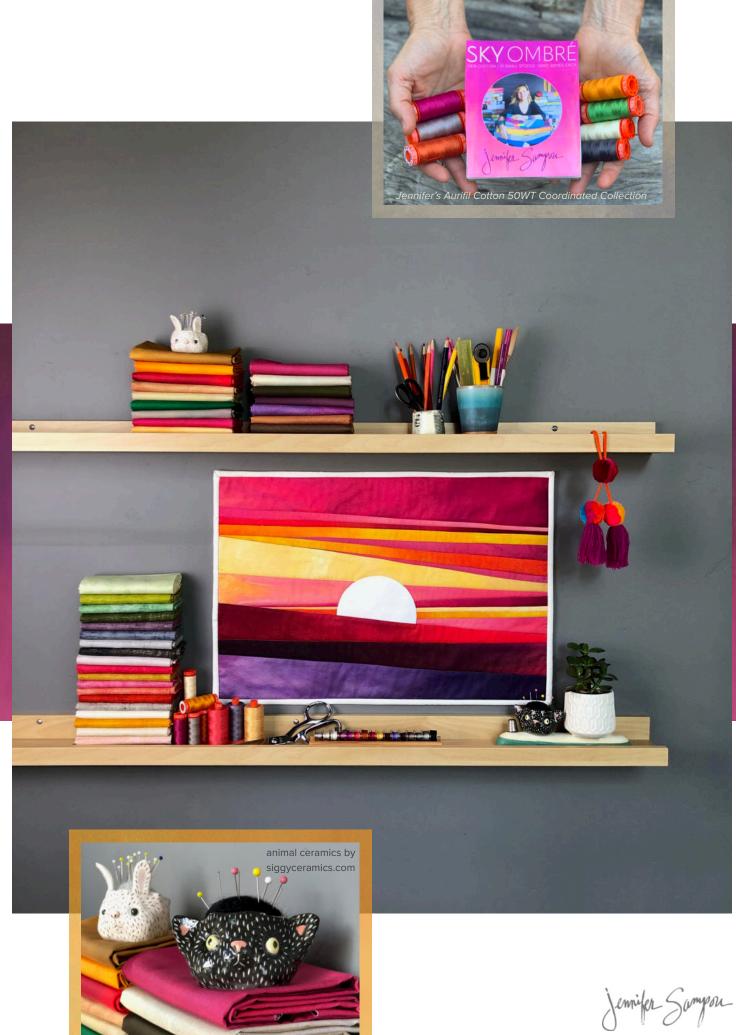

#### **PRECUTS** • THREAD • BOOK

SKY Ombré Aurifil Thread Set 100% cotton, 10 small spools 50 WT, 220 yds each

SKY 2021 Roll-Up Each piece meaures 2.5" x WOF 40 pieces, 2.8 yards RU-1078-40

Sky Roll-Up Each piece measures 2.5" x WOF 40 pieces, 2.8 yards RU-873-40

**Book Features 6 Projects** 

New SKY precuts feature a Half To Have It, a Roll-Up and a coordinating Chalk and Charcoal Fat-Quarter bundle.

Precuts are the perfect way to get all 46 ombrés in half yard cuts and you can still buy the original Have To Have It in Sunrise and Sunset. Lucky You! The SKY 2021 Roll-Up features all 16 new colors and original has all 30 colors. Get all the colors to make precut friendly projects also featured in Jennifer's OMBRÉ QUILTS book (C&T Publishing).