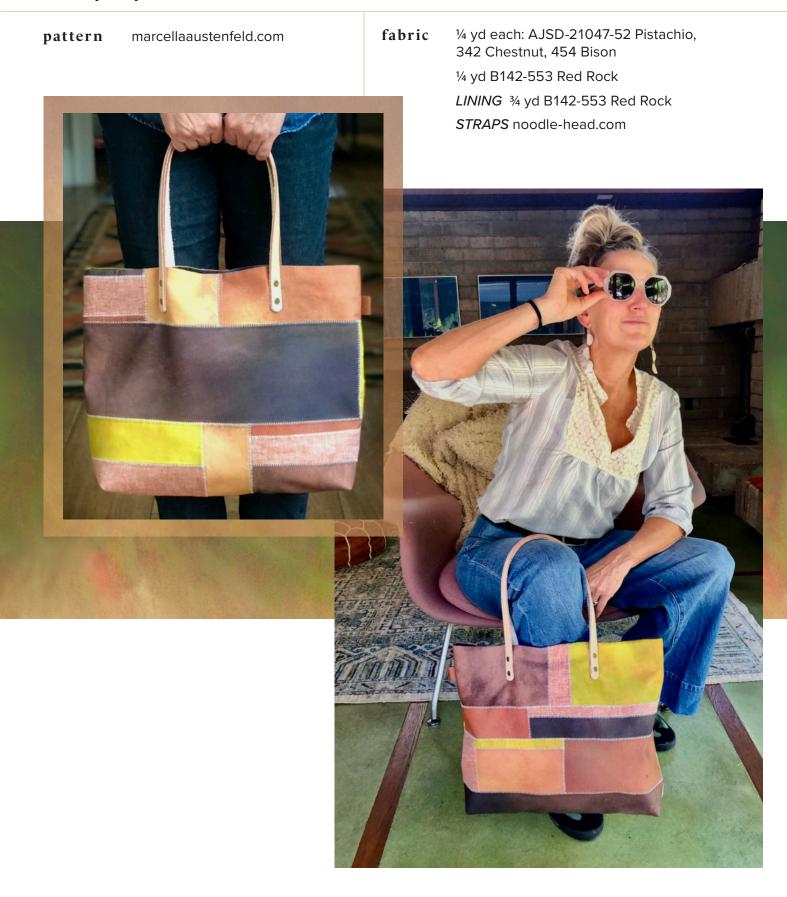

#### Everyday Peace Tote by Marcella Austenfeld | Size 13" x 17"

pattern | stitchindye.com *Kit friendly*  fabric1 yd each: AJSD-21047-101 Flame, 52<br/>Pistachio, 66 Slate, 291 CurryBINDINGUse leftovers scraps from above<br/>BACKINGBACKING1 yd AJSD-21047-52 Pistachio