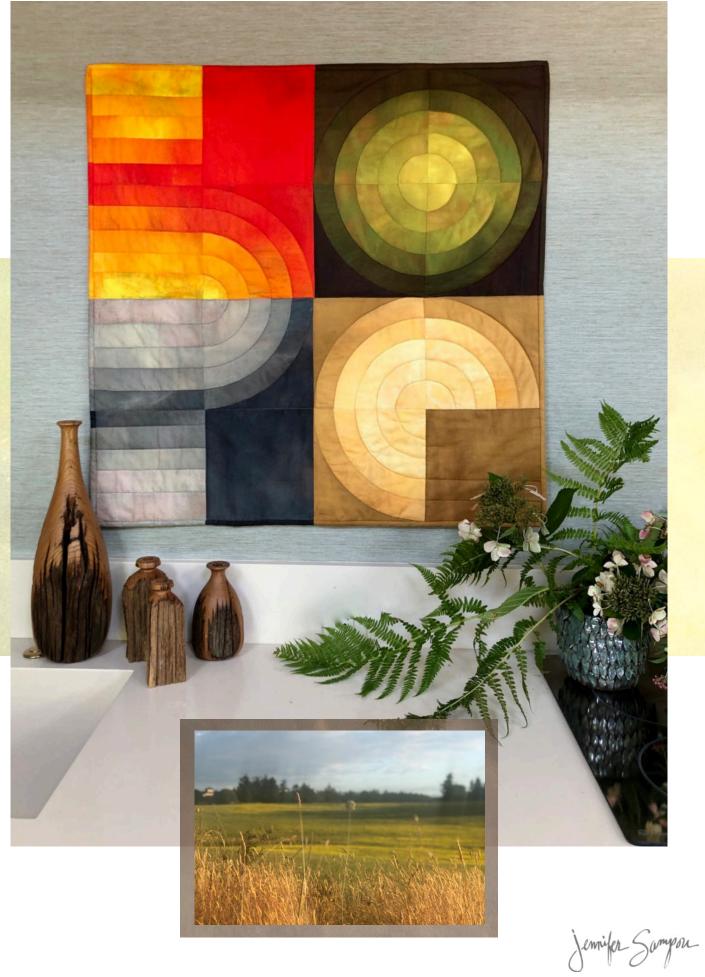

#### SKY Log Cabin by Jennifer Sampou | 80" x 80"

pattern | JenniferSampou.com Pieced by Jollyne Toste *Kit friendly*  fabric | 1 Reflections HTHI Tower 1 SKY Coordinate FQ Bundle *CENTER SQUARES* ¼ yd each: AJS-17513-361 Capri, 299 Riviera

> BORDER ¼ yd each: AJSD-18709-64 Azure, 336 Fog. AJSD-21047-226 Peony, 101 Flame, 342 Chestnut, 66 Slate, 52 Pistachio, 47 Grass

BINDING 3/4 yd AJS-17513-2 Black

BACKING 21/2 yds AJSXD-18973-69 Midnight