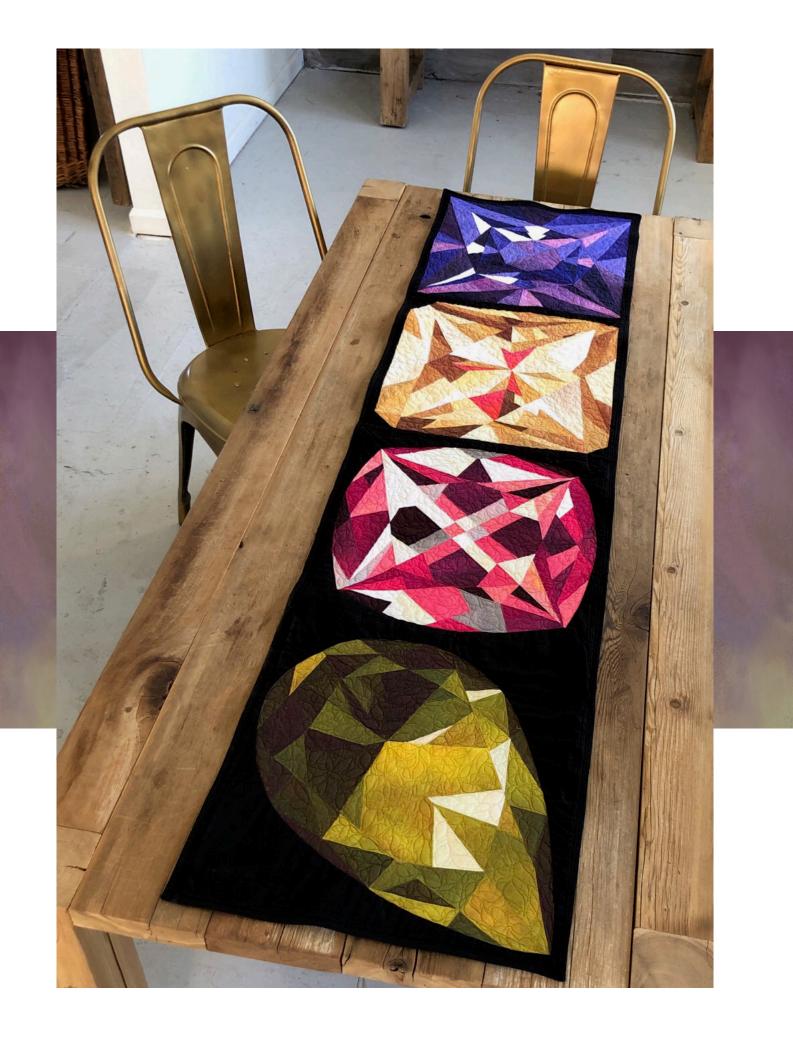

#### Gem Tablerunner by MJ Kinman | 20" x 75 ½"

| pattern | mjkinman.com/gem-tablerunner                                                                                                                                          |
|---------|-----------------------------------------------------------------------------------------------------------------------------------------------------------------------|
| fabric  | 1/2 yd AJSD-21047-52 Pistachio                                                                                                                                        |
|         | <sup>1</sup> ⁄ <sub>4</sub> yd each: AJSD-21047-20 Amethyst, 66 Slate, 94<br>Cardinal, 226 Peony, 281 Pomegranate, 138 Honey,<br>342 Chestnut, 18709-413 Noble Purple |
|         | <sup>3</sup> ⁄ <sub>4</sub> yd each: AJSD-21047-90 Pearl, 1387 Kona White                                                                                             |
|         | BINDING & SASHING 3 yd 1019 Kona Black<br>& BACKING                                                                                                                   |

SKY OMBRÉ

Jemiler Sampon

pattern | thezenquilter.com

fabric¾ yard each: AJSD-18709-231 Nightfall, 311 Turkish Sea, 324<br/>Sundance, 336 Fog, 216 Cloud, 63 Sky, 325 Celestial, 413<br/>Noble Purple, 96 Blush, 206 Sunset, 208 Dawn, 431 Tornado<br/>½ yard each: AJSD-18709-333 Sea Glass, 410 Haze, 245 Mist,<br/>264 Spa, 209 Sunburst, 414 Heather, 285 Ember, 89 Opal, 363<br/>Cerise, 69 Midnight<br/>1 yard each: AJSD-18709-59 Ocean, 300 Storm, 65 Powder, 64

Azure, 80 Evening, 278 Atmosphere, 208 Dawn

BINDING 34 yd AJSD-18709-69 Midnight

BACKING 21/2 yd AJSXD-18973-69 Midnight

Jemiler Sampon