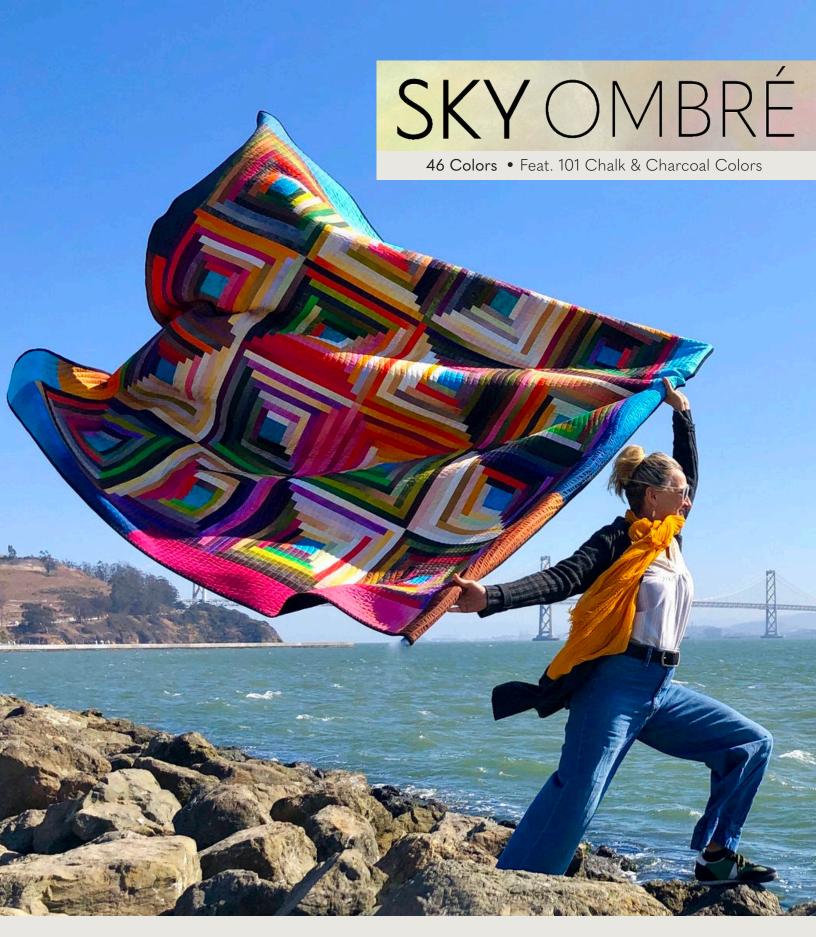

# SKYOMBRÉ jemiker Sampon

SKY Ombré is my love letter to makers who rejoice through color and embrace hue-liberation! With 16 new fabrics, The Reflection series adds to the 30 Original SKY bringing to market a total of 46 luscious full range ombrés. That is over a thousand colors at your fingertips!

#### SKY Log Cabin by Jennifer Sampou | 80" x 80"

pattern | JenniferSampou.com Pieced by Jollyne Toste *Kit friendly*  fabric | 1 Reflections HTHI Tower 1 SKY Coordinate FQ Bundle *CENTER SQUARES* ¼ yd each: AJS-17513-361 Capri, 299 Riviera