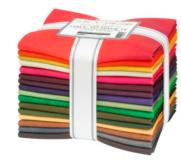

### CHALK AND CHARCOAL

101 colors in Chalk and Charcoal are yummy blenders for all your projects!

91 colors in 44" width 10 colors in 108" wide backing 20 new colors in precuts 2021 available NOW!

New Colors 2021 Roll-Up 40 pieces, includes duplicates 2.8 yards RU-1029-40

New Colors 2021 20 fat-quarter pieces 5 yards FQ-1805-20

New Colors 2021 Charm Square 42 pieces, includes duplicates 0.756 yards CHS-988-42

New Colors 2021 Ten Square 42 pieces, includes duplicates 2.52 yards TEN-1027-42