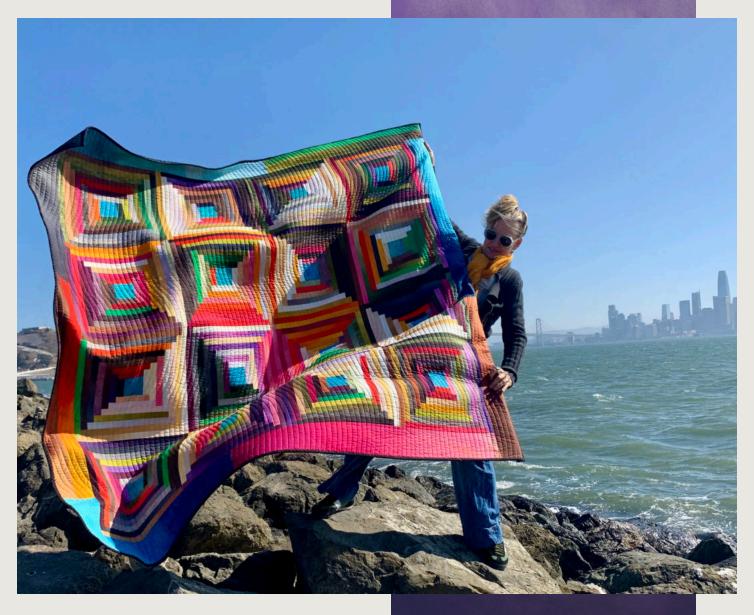

#### SKY Log Cabin by Jennifer Sampou | 80" x 80"

pattern | JenniferSampou.com Pieced by Jollyne Toste *Kit friendly*  fabric | 1 Reflections HTHI Tower 1 SKY Coordinate FQ Bundle *CENTER SQUARES* ¼ yd each: AJS-17513-361 Capri, 299 Riviera

> BORDER ¼ yd each: AJSD-18709-64 Azure, 336 Fog. AJSD-21047-226 Peony, 101 Flame, 342 Chestnut, 66 Slate, 52 Pistachio, 47 Grass

BINDING 3/4 yd AJS-17513-2 Black

BACKING 21/2 yds AJSXD-18973-69 Midnight