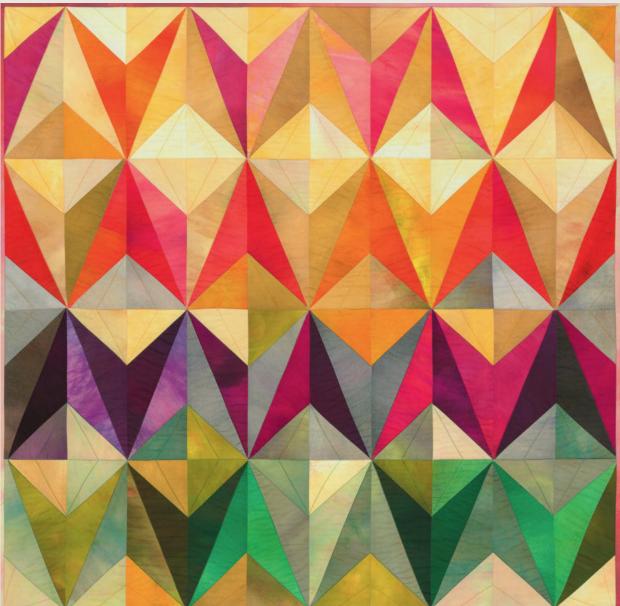

#### Sorbet Sunset by Veruschka Zarate | 15" X 21 ½"

patternetsy.com/shop/PrideandJoyQuilting<br/>*Kit friendly*fabric½ yd each: AJSD-21047-20 Amethyst,<br/>101 Flame, 94 Cardinal, 226 Peony, 281<br/>Pomegranate, 291 Curry

1% yd 1387 Kona White BINDING 1% yd 1387 Kona White BACKING 1⁄2 yd AJS-17513-302 Poppy

SKY OMBRÉ