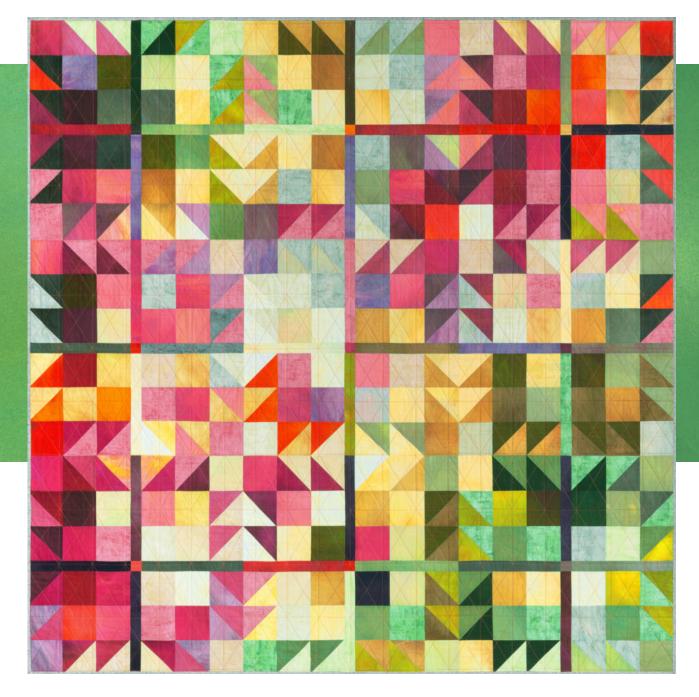

#### Finger Paints Quilt by Laura Loewen | 61" × 61"

pattern | quiltfortcompany.com
Kit friendly

fabric1 Reflections HTHI Tower (AJSD-21047-47<br/>Grass not used)¼ yd each: AJS-17513-107 Petal, 156 Linen,<br/>399 Zinc, 377 Watermelon, 372 Bluegrass,<br/>421 Peapod, 431 TornadoBINDING ⅔ yd AJS-17513-398 Dolphin