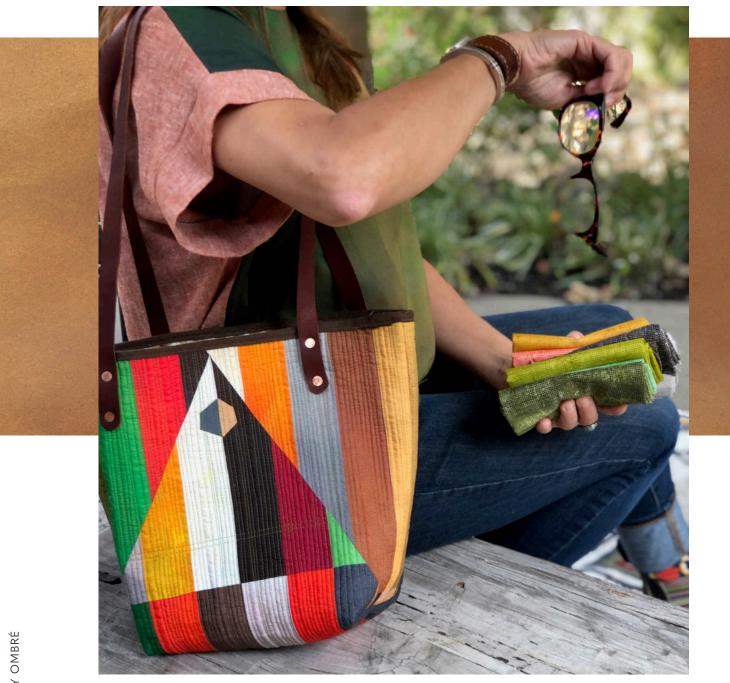

#### Ombré Tote by Jennifer Sampou | Small

pattern | JenniferSampou.com Online class available at creativespark.ctpub.com Kit friendly, Rollup friendly

fabric | ¼ yd each: AJSD-21047-47 Grass, 52 Pistachio, 66 Slate, 90 Pearl, 94 Cardinal, 101 Flame, 454 Bison, 384 Desert Green, 342 Chestnut, 291 Curry

POLYGON Leftover scraps

LINING 1 yd of your choice

STRAPS prewash Kraft-Tex roll by C&T Publishing or noodle-head.com

SKY OMBRÉ

mpou