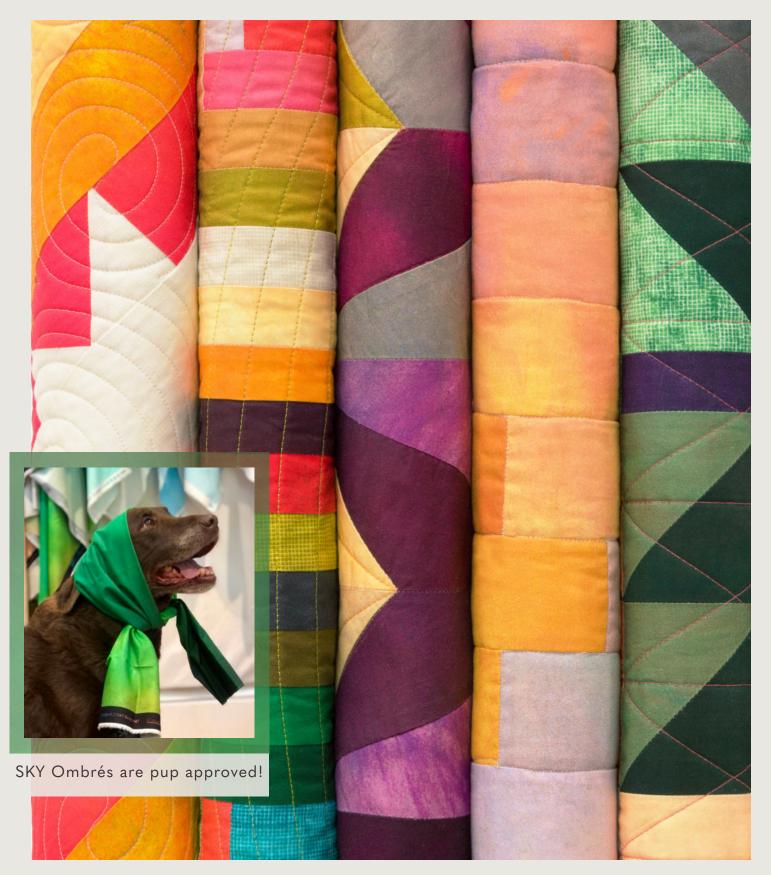

# SKYOMBRÉ jemiker Sampon

SKY Ombré is my love letter to makers who rejoice through color and embrace hue-liberation! With 16 new fabrics, The Reflection series adds to the 30 Original SKY bringing to market a total of 46 luscious full range ombrés. That is over a thousand colors at your fingertips!

on how nature reflects back to the sky, like the color blend of a peony petal, the pulsing green of a California spring or the juicy glow of a freshly split pomegranate. The range varies from pale hints of color to deep darks and brilliant saturated hues. Like a seasoned artist who has a deep understanding of color, working with SKY Ombrés will inspire your inner creator and make you more color confident. I promise.

The lookbook features 12 projects. I invited designers to work with SKY and highlight their talents on the following pages. You'll love what's created. If you are a newbie to ombrés, begin with the **Modern Madras Tablerunner** or the **Ombré Tote**, perfect projects to experience the magic of SKY. I have online classes at **Creative Spark Online Learning** that dive deep into how to work with SKY (creativespark.ctpub.com). For the more seasoned maker, try the **SKY Log Cabin** or **Finger Paints Quilt**, both add Chalk and Charcoal