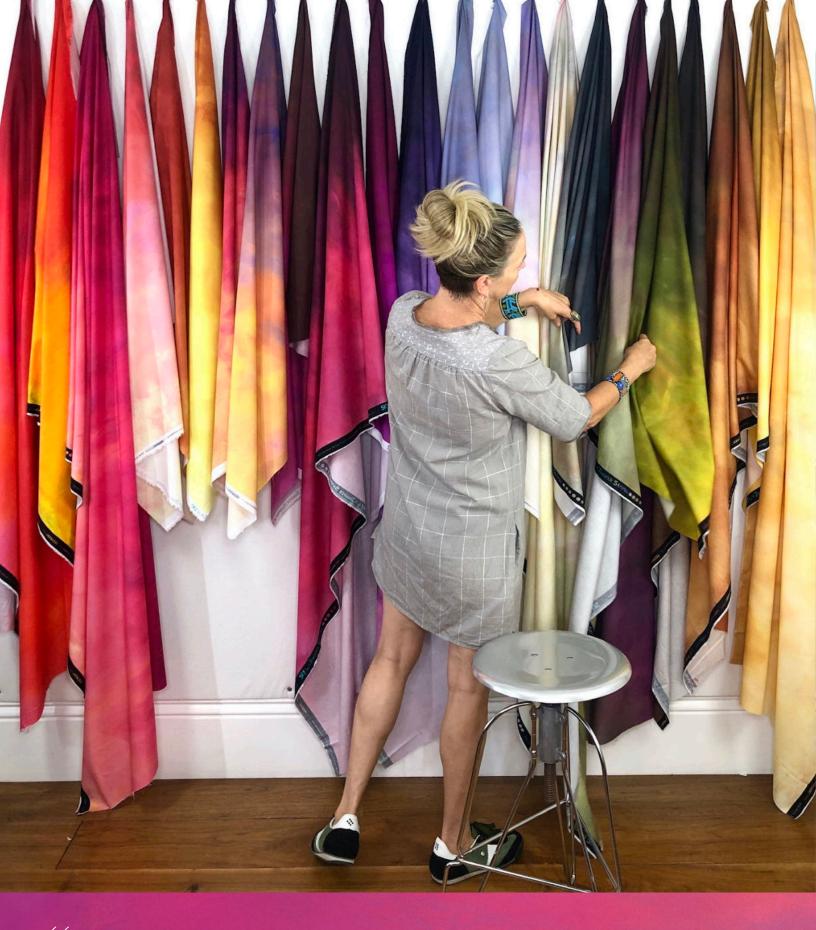

# SKYOMBRÉ jemiker Sampon

SKY Ombré is my love letter to makers who rejoice through color and embrace hue-liberation! With 16 new fabrics, The Reflection series adds to the 30 Original SKY bringing to market a total of 46 luscious full range ombrés. That is over a thousand colors at your fingertips!

on how nature reflects back to the sky, like the color blend of a peony petal, the pulsing green of a California spring or the juicy glow of a freshly split pomegranate. The range varies from pale hints of color to deep darks and brilliant saturated hues. Like a seasoned artist who has a deep understanding of color, working with SKY Ombrés will inspire your inner creator and make you more color confident. I promise.