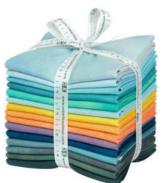

#### **PRECUTS** • THREAD • BOOK

SKY Ombré Aurifil Thread Set 100% cotton, 10 small spools 50 WT, 220 yds each

SKY 2021 Roll-Up Each piece meaures 2.5" x WOF 40 pieces, 2.8 yards RU-1078-40

Sky Roll-Up Each piece measures 2.5" x WOF 40 pieces, 2.8 yards RU-873-40