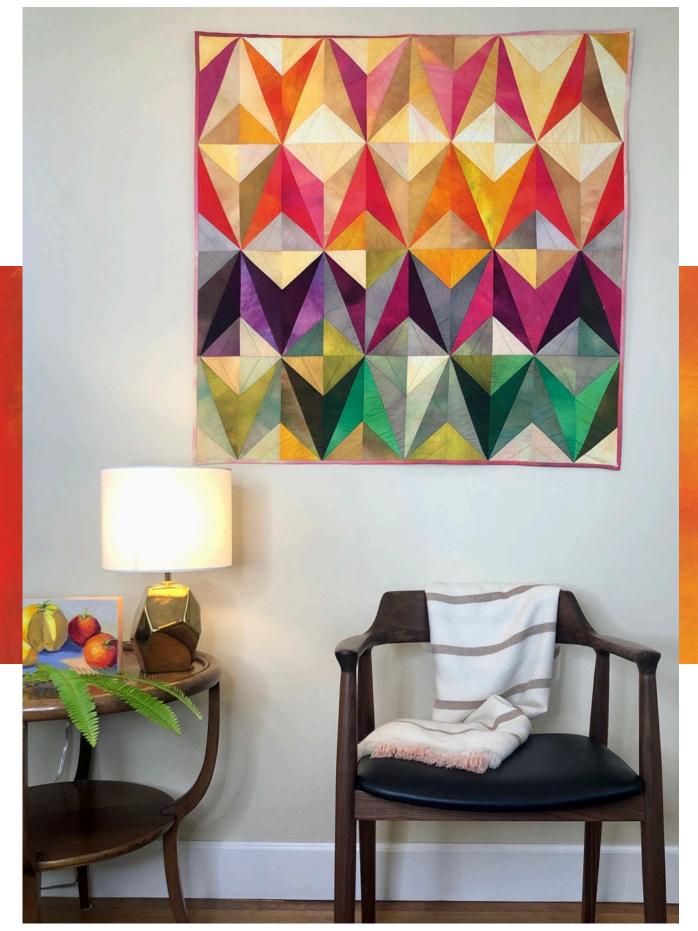

#### SKY Log Cabin by Jennifer Sampou | 80" x 80"

pattern | JenniferSampou.com Pieced by Jollyne Toste *Kit friendly*  fabric | 1 Reflections HTHI Tower 1 SKY Coordinate FQ Bundle *CENTER SQUARES* ¼ yd each: AJS-17513-361 Capri, 299 Riviera

> BORDER ¼ yd each: AJSD-18709-64 Azure, 336 Fog. AJSD-21047-226 Peony, 101 Flame, 342 Chestnut, 66 Slate, 52 Pistachio, 47 Grass

BINDING 3/4 yd AJS-17513-2 Black

BACKING 21/2 yds AJSXD-18973-69 Midnight