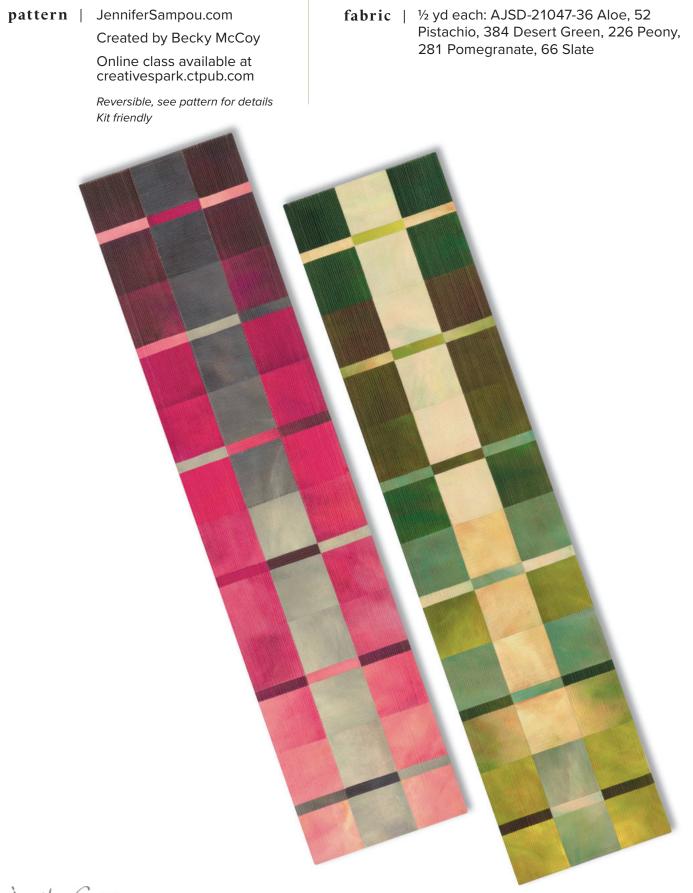

The lookbook features 12 projects. I invited designers to work with SKY and highlight their talents on the following pages. You'll love what's created. If you are a newbie to ombrés, begin with the **Modern Madras Tablerunner** or the **Ombré Tote**, perfect projects to experience the magic of SKY. I have online classes at **Creative Spark Online Learning** that dive deep into how to work with SKY (creativespark.ctpub.com). For the more seasoned maker, try the **SKY Log Cabin** or **Finger Paints Quilt**, both add Chalk and Charcoal

#### Modern Madras Tablerunner by Jennifer Sampou | 72" x 16"

SKY OMBRÉ

emil ampor