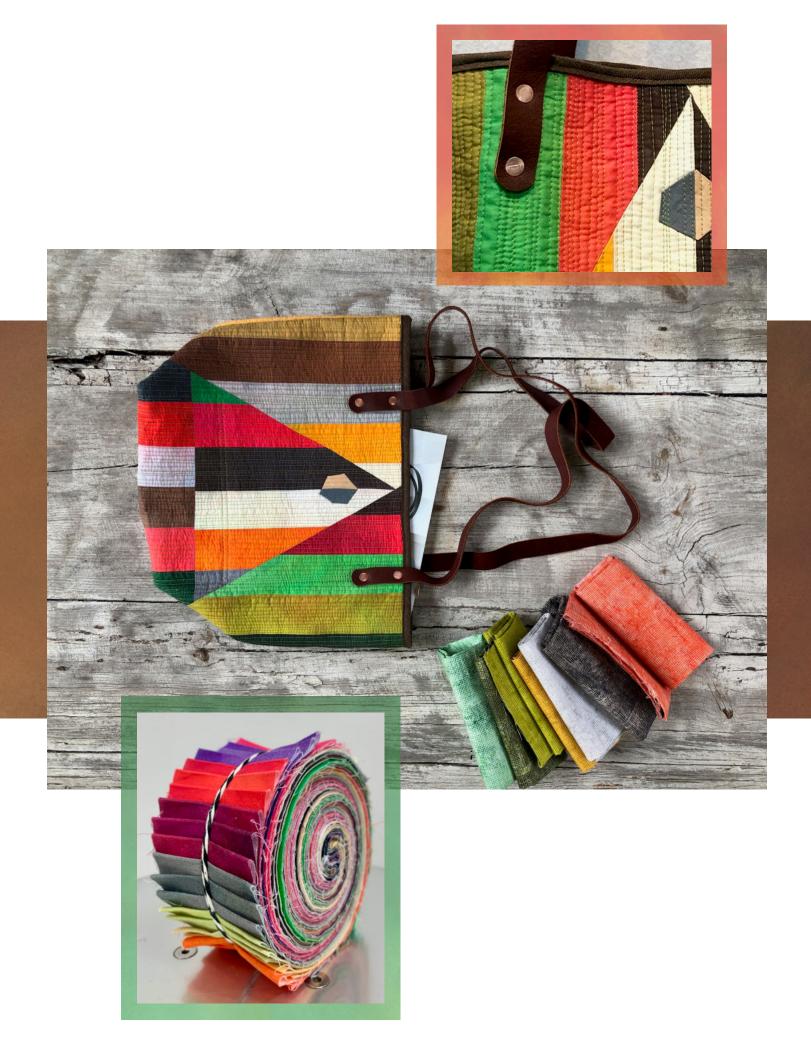

#### Ombré Tote by Jennifer Sampou | Small

pattern | JenniferSampou.com Online class available at creativespark.ctpub.com Kit friendly, Rollup friendly

fabric | ¼ yd each: AJSD-21047-47 Grass, 52 Pistachio, 66 Slate, 90 Pearl, 94 Cardinal, 101 Flame, 454 Bison, 384 Desert Green, 342 Chestnut, 291 Curry

POLYGON Leftover scraps

LINING 1 yd of your choice

STRAPS prewash Kraft-Tex roll by C&T Publishing or noodle-head.com

SKY OMBRÉ

mpou