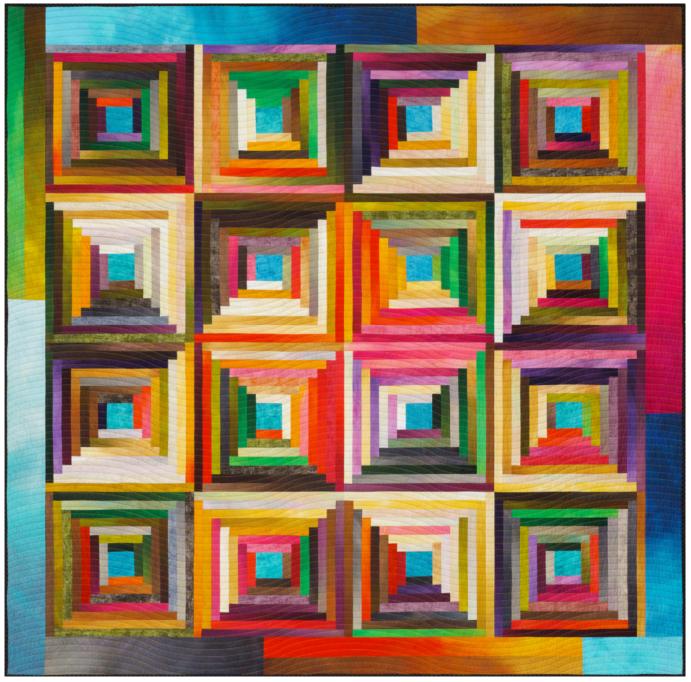

#### SKY Log Cabin by Jennifer Sampou | 80" x 80"

pattern | JenniferSampou.com Pieced by Jollyne Toste *Kit friendly*  fabric | 1 Reflections HTHI Tower 1 SKY Coordinate FQ Bundle *CENTER SQUARES* ¼ yd each: AJS-17513-361 Capri, 299 Riviera

> BORDER ¼ yd each: AJSD-18709-64 Azure, 336 Fog. AJSD-21047-226 Peony, 101 Flame, 342 Chestnut, 66 Slate, 52 Pistachio, 47 Grass

BINDING 3/4 yd AJS-17513-2 Black

BACKING 21/2 yds AJSXD-18973-69 Midnight