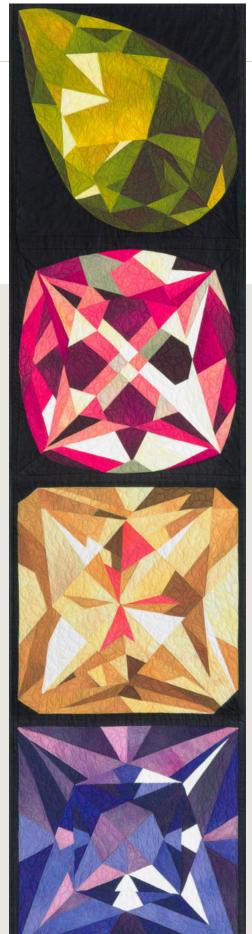

#### Gem Tablerunner by MJ Kinman | 20" x 75 ½"

| pattern | mjkinman.com/gem-tablerunner                                                                                                                                          |
|---------|-----------------------------------------------------------------------------------------------------------------------------------------------------------------------|
| fabric  | 1/2 yd AJSD-21047-52 Pistachio                                                                                                                                        |
|         | <sup>1</sup> ⁄ <sub>4</sub> yd each: AJSD-21047-20 Amethyst, 66 Slate, 94<br>Cardinal, 226 Peony, 281 Pomegranate, 138 Honey,<br>342 Chestnut, 18709-413 Noble Purple |
|         | <sup>3</sup> ⁄ <sub>4</sub> yd each: AJSD-21047-90 Pearl, 1387 Kona White                                                                                             |
|         | BINDING & SASHING 3 yd 1019 Kona Black<br>& BACKING                                                                                                                   |

SKY OMBRÉ

Jemiler Sampon

pattern | thezenquilter.com

fabric¾ yard each: AJSD-18709-231 Nightfall, 311 Turkish Sea, 324<br/>Sundance, 336 Fog, 216 Cloud, 63 Sky, 325 Celestial, 413<br/>Noble Purple, 96 Blush, 206 Sunset, 208 Dawn, 431 Tornado<br/>½ yard each: AJSD-18709-333 Sea Glass, 410 Haze, 245 Mist,<br/>264 Spa, 209 Sunburst, 414 Heather, 285 Ember, 89 Opal, 363<br/>Cerise, 69 Midnight<br/>1 yard each: AJSD-18709-59 Ocean, 300 Storm, 65 Powder, 64

Azure, 80 Evening, 278 Atmosphere, 208 Dawn

BINDING 34 yd AJSD-18709-69 Midnight

BACKING 21/2 yd AJSXD-18973-69 Midnight

Jemiler Sampon