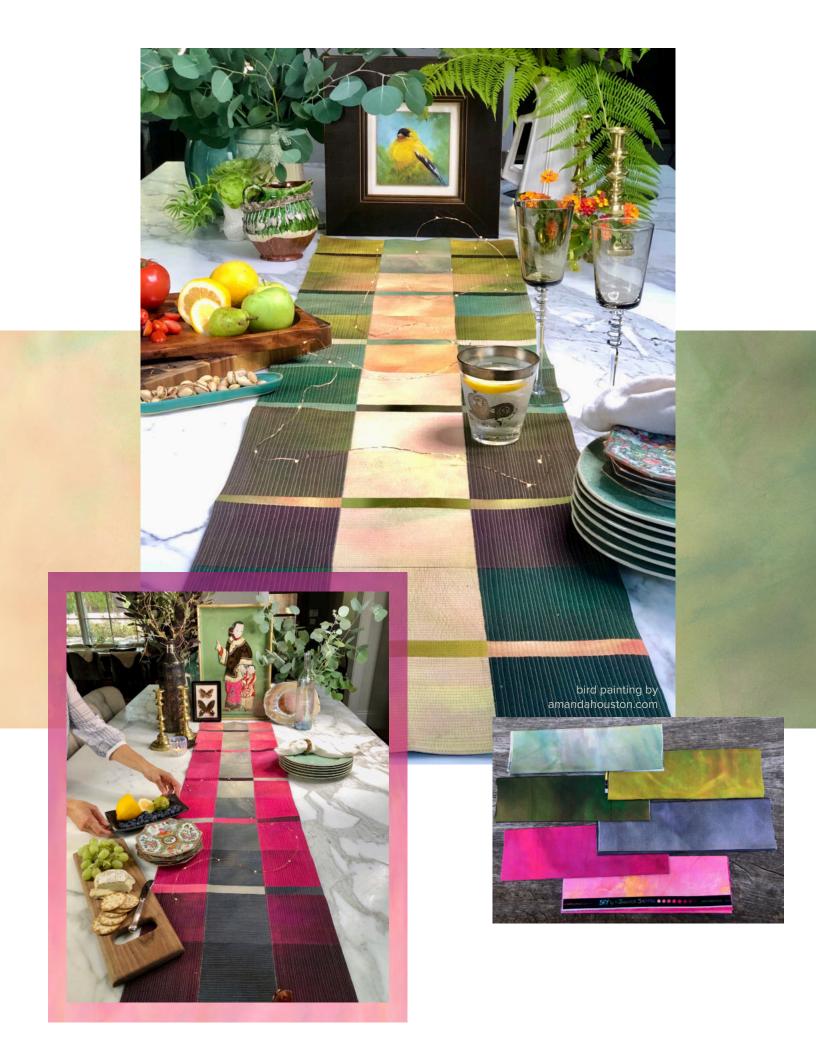

The lookbook features 12 projects. I invited designers to work with SKY and highlight their talents on the following pages. You'll love what's created. If you are a newbie to ombrés, begin with the **Modern Madras Tablerunner** or the **Ombré Tote**, perfect projects to experience the magic of SKY. I have online classes at **Creative Spark Online Learning** that dive deep into how to work with SKY (creativespark.ctpub.com). For the more seasoned maker, try the **SKY Log Cabin** or **Finger Paints Quilt**, both add Chalk and Charcoal

#### Modern Madras Tablerunner by Jennifer Sampou | 72" x 16"

SKY OMBRÉ

emil ampor