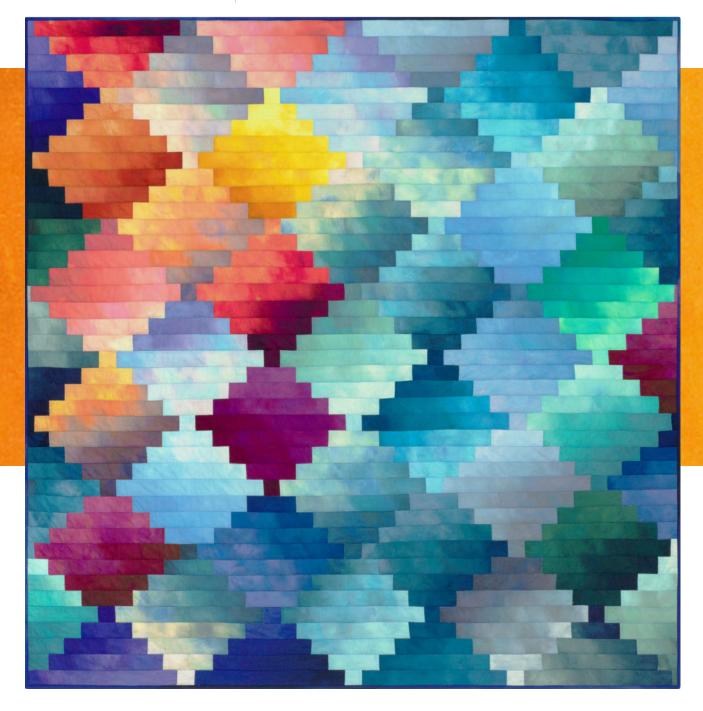

#### SKY Log Cabin by Jennifer Sampou | 80" x 80"

pattern | JenniferSampou.com Pieced by Jollyne Toste *Kit friendly*  fabric | 1 Reflections HTHI Tower 1 SKY Coordinate FQ Bundle *CENTER SQUARES* ¼ yd each: AJS-17513-361 Capri, 299 Riviera

> BORDER ¼ yd each: AJSD-18709-64 Azure, 336 Fog. AJSD-21047-226 Peony, 101 Flame, 342 Chestnut, 66 Slate, 52 Pistachio, 47 Grass

BINDING 3/4 yd AJS-17513-2 Black

BACKING 21/2 yds AJSXD-18973-69 Midnight