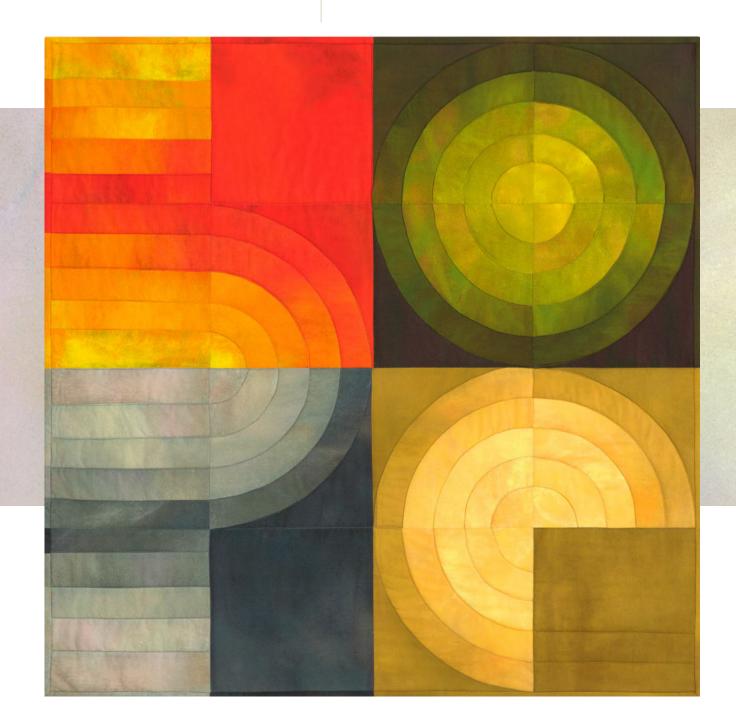

#### SKY Log Cabin by Jennifer Sampou | 80" x 80"

pattern | JenniferSampou.com Pieced by Jollyne Toste *Kit friendly*  fabric | 1 Reflections HTHI Tower 1 SKY Coordinate FQ Bundle *CENTER SQUARES* ¼ yd each: AJS-17513-361 Capri, 299 Riviera

> BORDER ¼ yd each: AJSD-18709-64 Azure, 336 Fog. AJSD-21047-226 Peony, 101 Flame, 342 Chestnut, 66 Slate, 52 Pistachio, 47 Grass

BINDING 3/4 yd AJS-17513-2 Black

BACKING 21/2 yds AJSXD-18973-69 Midnight