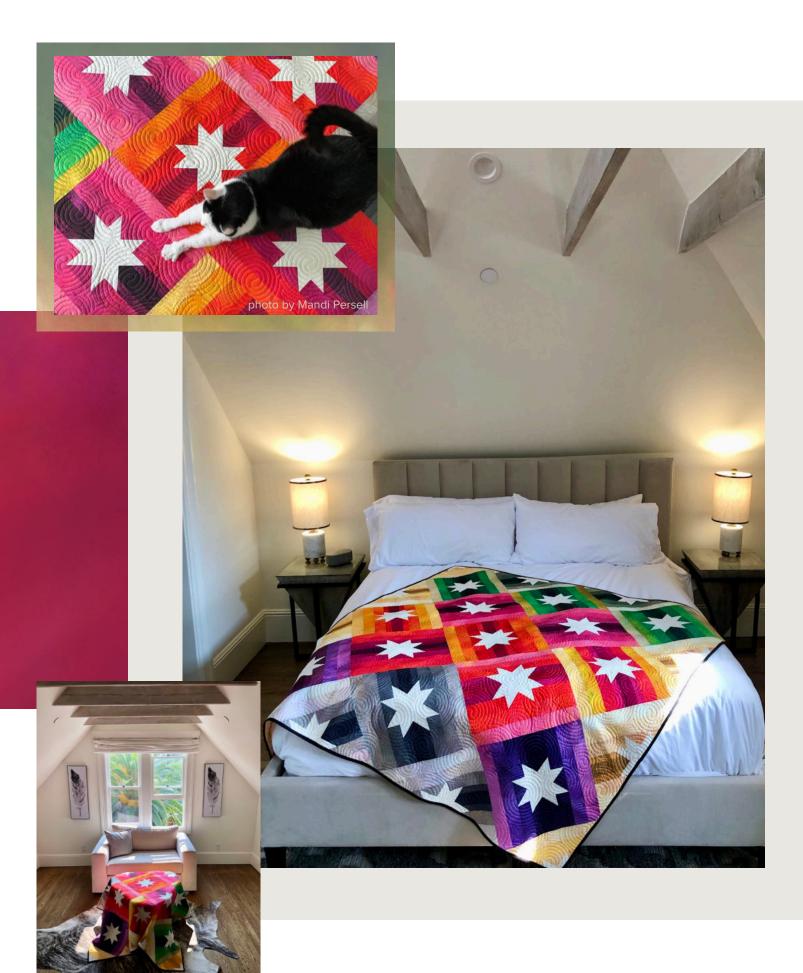

#### Slanted Star Quilt by Mandi Persell | 67 ½" x 67 ½"

pattern | sewcialstitch.com *Kit friendly*  fabric | 1 HTHI Reflections Tower (AJSD-21047-454 Bison and 342 Chestnuts are not used). STARS 11/8 yd AJS-17513-83 Vintage White